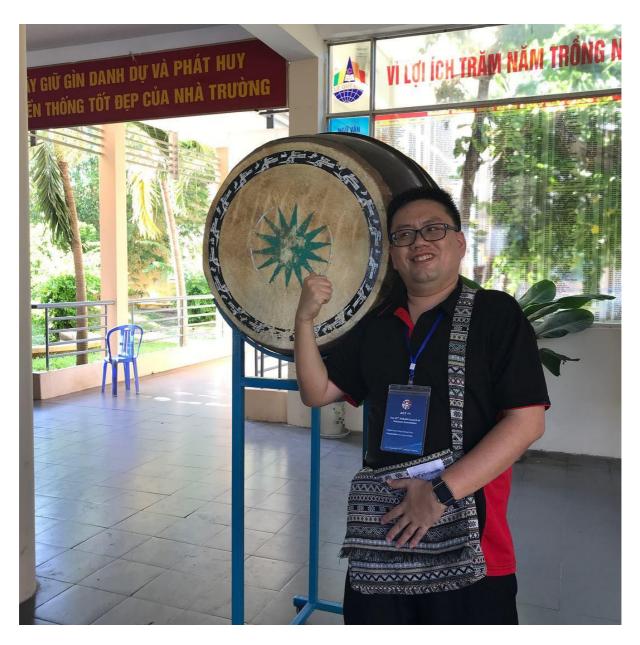

The drum is used to inform students the change of period and also dismissal time.